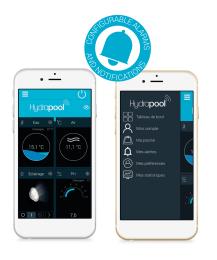

# **PROFESSIONAL / INDIVIDUAL ACCESS**

Professionals and individuals can be easily unlinked from one another at any time.

Individuals can effortlessly manage their pool from a computer or smartphone (iOS - Android) and remotely using an internet connection.

Configurable alarms and notifications provide them with ultimate pool equipment safety and operation.

Individuals can also be linked to professionals to have them manage their pool.

Professionals have a complete overview of their swimming pools from a computer or smartphone (iOS - Android).

Thanks to alarm and notification features, a professional can manage their swimming pools without any unnecessary travel and monitor them in real-time.

They can be linked or unlinked from an individual at the click of a button.