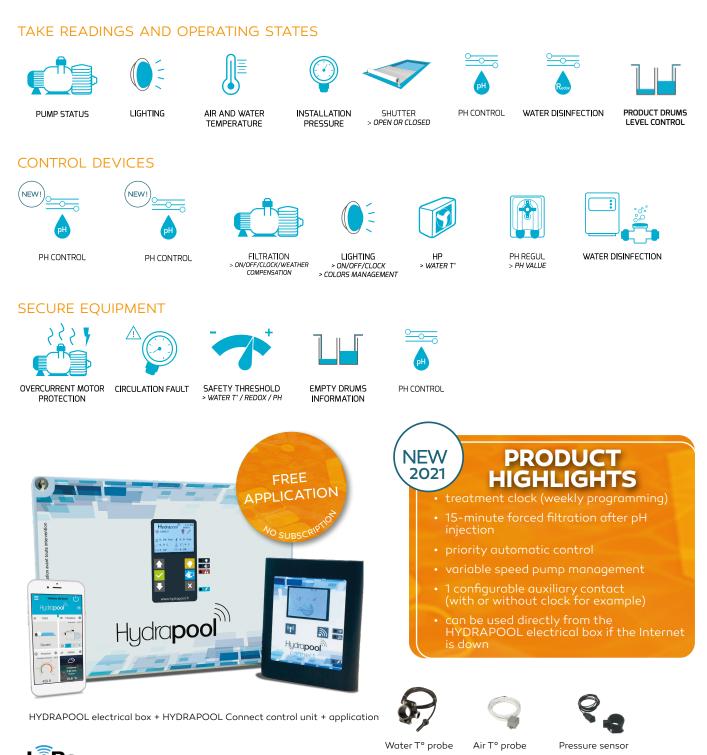

## HYDRAPOOL COMPONENTS

- The main HYDRAPOOL electrical box
- The HYDRAPOOL Connect control unit
- Air T° probe
- Water T° probe with Ø50 saddle clamp
- Pressure sensor (with G1/4" union + Ø50 saddle clamp with M1/2 " x F1/4 reducer")
- Free access to the web and mobile application, server, remote connection

| CODE      | DESIGNATION                                                                                                                                             |
|-----------|---------------------------------------------------------------------------------------------------------------------------------------------------------|
| HYDRAPOOL | <b>The HYDRAPOOL solution:</b> the electrical box / 1 HYDRAPOOL Connect control unit / air & water probe / pressure sensor / web and mobile application |