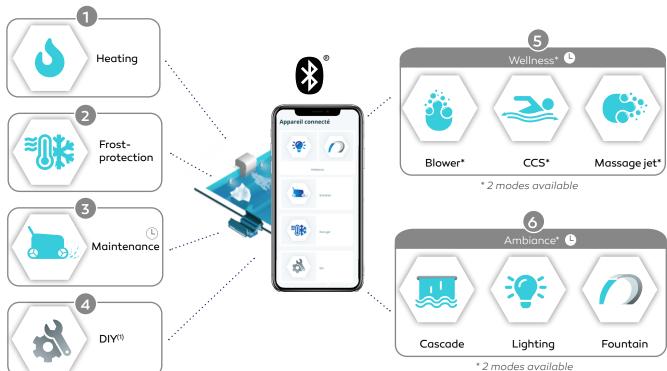

#### **FEATURES**

- Option to select various pool modes (Wellness, Can be used to upgrade an electric box being Ambiance)
  - refurbished or to complement the features provided by the **Blueswim EO**

# **6 OPTIONS AVAILABLE:**

10 modes available

CATALOG 2021 ACIS · 15

<sup>©</sup> Clock or timer can be programmed on a daily or weekly basis (1) Customizable modes to be set alongside the 9 other modes