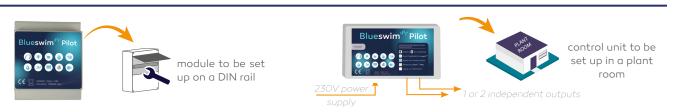

## **2 OPTIONS AVAILABLE**

| CODE         | DESIGNATION                                                   |
|--------------|---------------------------------------------------------------|
| BLUE-PIL     | Blueswim Pilot module to be installed on an electrical box    |
| BLUE-PIL-LOC | Blueswim Pilot control unit to be installed in the plant room |